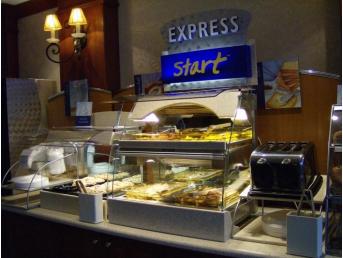

#### Express Start Breakfast Served Daily 6am-10am

Now offering HOT Pancakes Bacon, Sausage or Ham Cheese Omelets or Scrambled Eggs Sausage Gravy & Biscuits Cinnamon Rolls Assorted Bread Items Yogurt/ Hard Boiled Eggs Assorted Fruit Royal Cup Coffee