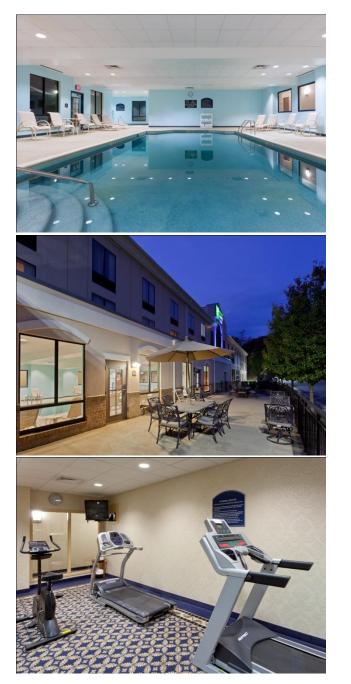

#### **Hotel Details:**

- \* 81 Guestrooms
- \* 25 Oversized Suites
- \* Wireless & Wired Internet Access
- \* In Room Refrigerators & Microwaves
- \* Indoor Heated Pool
- \* Jacuzzi
- \* Fitness Center
- \*Guest Laundry
- \* On Demand Movies
- \* Free HBO
- \* 672 Square Feet Of Meeting Space